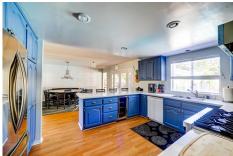

## 508 South Hampton Avenue, Anaheim, CA

- » Beds: 9 | Baths: 5 Full
- » Income | 4,011 ft<sup>2</sup> | Lot: 8,712 ft<sup>2</sup>
- » More Info: SouthHamptonSTR.IsNowSold.com

Sale Includes EVERYTHING in the Property. (All Furniture, Furnishings, Appliances, TVs)